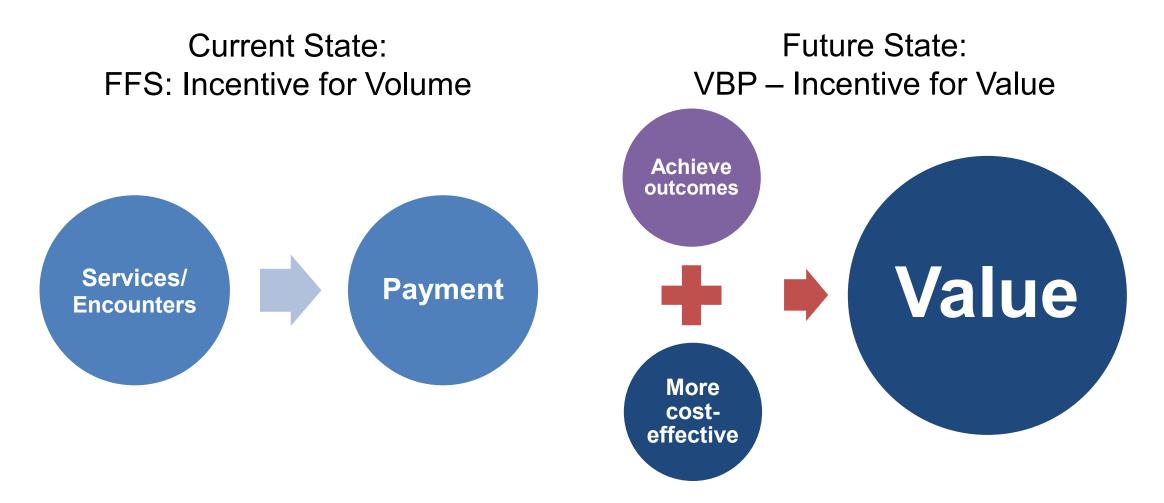

### Fee For Service

- Transactional
- Volume-based care
- Improvement is one Member at a time
- Views Member in a silo

### Value-Based Care

- Whole person integrated care
- Population Health management
- Outcomes focused
- Enhances clinical efficiency

### Fee-For-Service (FFS) vs. Value-based Payment (VBP)