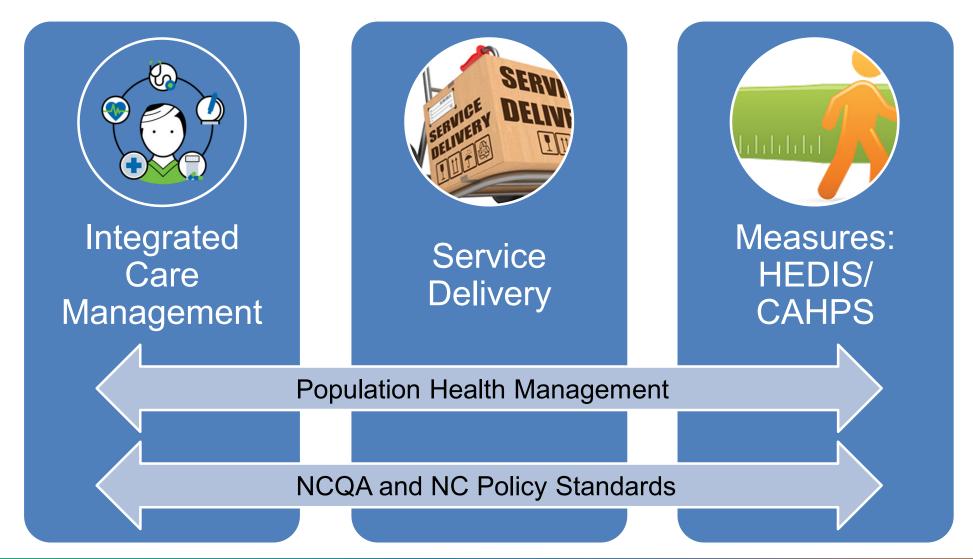

# **Components of Practice Transformation**

# Practice Transformation: Nuts and Bolts

| Define   | the population |  |
|----------|----------------|--|
| Identify | gaps in care   |  |
| Stratify | risk           |  |
| Engage   | patients       |  |
| Manage   | care           |  |
| Measure  | outcomes       |  |